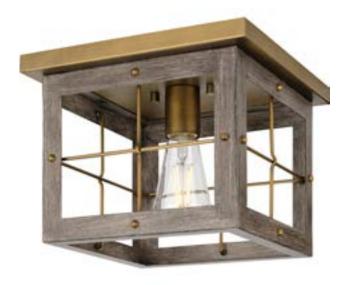

## **P350197-175** Hedgerow

Hedgerow Collection 1-Light Aged Oak Farmhouse Flush Mount Ceiling Light

Category: Close-to-Ceiling Finish: Distressed Brass (Painted) Construction: Steel Construction

Length: 10-3/8 in Square: 10-3/8 in Height: 8 in

|                                                                                            |                           | Height: 8 in               |                             |
|--------------------------------------------------------------------------------------------|---------------------------|----------------------------|-----------------------------|
| MOUNTING                                                                                   | ELECTRICAL                | LAMPING                    | ADDITIONAL INFORMATION      |
| Ceiling mounted                                                                            | 6 inches of wire supplied | Quantity:<br>one 60 W max. | cCSAus Damp Location Listed |
| Mounting plate for outlet box included                                                     | 120 V                     | E26 base Porcelain Socket  | 1-year Limited Warranty     |
| Ceiling Pan covers a standard 4" recessed outlet box: 10.375" W., 0.75" ht., 10.375" depth |                           |                            |                             |